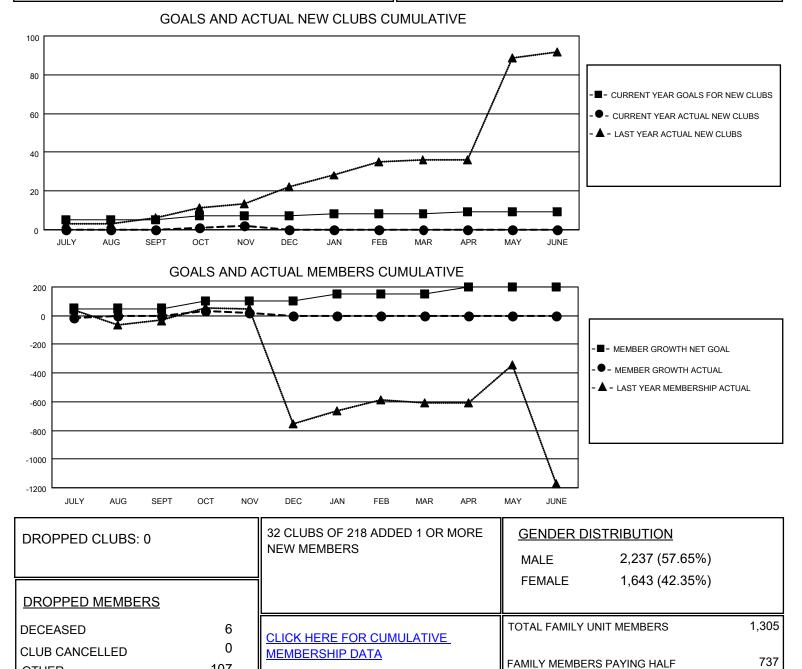

## LOCATION INDIA

District 3233G1

Results as of: 11/30/2020

| Clubs                 |               |           |               | Members               |                         |                         |                                                    |
|-----------------------|---------------|-----------|---------------|-----------------------|-------------------------|-------------------------|----------------------------------------------------|
| RESULTS FOR 2020-2021 |               |           |               | RESULTS FOR 2020-2021 |                         |                         |                                                    |
| QUARTER               | NEW CLUB GOAL | NEW CLUBS | DROPPED CLUBS | QUARTER               | MBER GROWTH NET<br>GOAL | MEMBER GROWTH<br>ACTUAL | DROPPED<br>MEMBERS ACTUAL<br>(including transfers) |
| JULY/AUG/SEPT         | 5             | 0         | 0             | JULY/AUG/SEPT         | 50                      | 181                     | 73                                                 |
| OCT/NOV/DEC           | 2             | 2         | 0             | OCT/NOV/DEC           | 50                      | 65                      | 40                                                 |
| JAN/FEB/MAR           | 1             | 0         | 0             | JAN/FEB/MAR           | 50                      | 0                       | 0                                                  |
| APR/MAY/JUNE          | 1             | 0         | 0             | APR/MAY/JUNE          | 50                      | 0                       | 0                                                  |